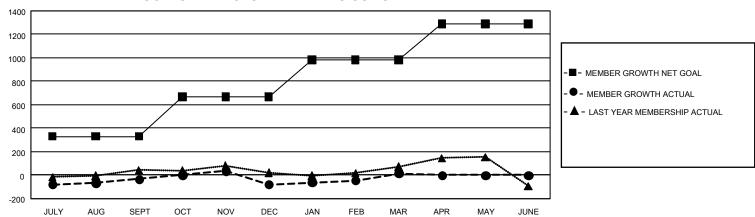

## GMT Constitutional Area 1, Group C

REPORT DOES NOT INCLUDE CLUBS IN UNDISTRICTED AREAS.

| Clubs                 |               |           |               | Members               |                          |                         |                                                    |
|-----------------------|---------------|-----------|---------------|-----------------------|--------------------------|-------------------------|----------------------------------------------------|
| RESULTS FOR 2022-2023 |               |           |               | RESULTS FOR 2022-2023 |                          |                         |                                                    |
| QUARTER               | NEW CLUB GOAL | NEW CLUBS | DROPPED CLUBS | QUARTER M             | EMBER GROWTH NET<br>GOAL | MEMBER GROWTH<br>ACTUAL | DROPPED MEMBERS<br>ACTUAL (including<br>transfers) |
| JULY/AUG/SEPT         | 3             | 0         | 4             | JULY/AUG/SEP          | T 330                    | 448                     | 416                                                |
| OCT/NOV/DEC           | 21            | 0         | 0             | OCT/NOV/DEC           | 338                      | 442                     | 468                                                |
| JAN/FEB/MAR           | 18            | 1         | 1             | JAN/FEB/MAR           | 313                      | 441                     | 315                                                |
| APR/MAY/JUNE          | 24            | 0         | 0             | APR/MAY/JUNE          | 308                      | 0                       | 0                                                  |

## GOALS AND ACTUAL MEMBERS CUMULATIVE

| DROPPED CLUBS: 5        |           | 379 CLUBS OF 629 ADDED 1<br>OR MORE NEW MEMBERS | GENDER DISTRIBUTION                 |                 |  |
|-------------------------|-----------|-------------------------------------------------|-------------------------------------|-----------------|--|
|                         |           |                                                 | MALE                                | 13,213 (67.41%) |  |
|                         |           |                                                 | FEMALE                              | 6,381 (32.55%)  |  |
| DROPPED MEMBERS         |           |                                                 | NON BINARY                          | 0 (0.00%)       |  |
| DECEASED                | 194       |                                                 | PREFER NOT TO ANSWER                | 8 (0.04%)       |  |
| CLUB CANCELLED<br>OTHER | 17<br>988 | CLICK HERE FOR                                  | TOTAL FAMILY UNIT MEMBERS 3,9       |                 |  |
| TOTAL                   | 1,199     | CUMULATIVE MEMBERSHIP DATA                      | FAMILY MEMBERS PAYING HALF DUES 2,0 |                 |  |