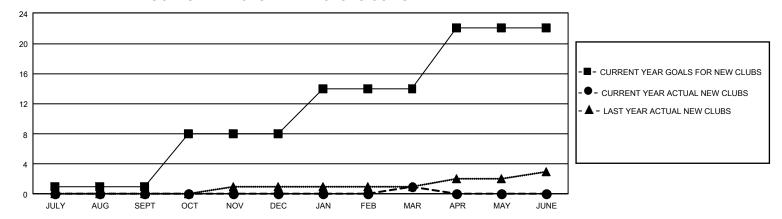

## GMT Constitutional Area 1, Group C

REPORT DOES NOT INCLUDE CLUBS IN UNDISTRICTED AREAS.

| Clubs                 |               |           |               | Members               |                          |                         |                                                    |
|-----------------------|---------------|-----------|---------------|-----------------------|--------------------------|-------------------------|----------------------------------------------------|
| RESULTS FOR 2022-2023 |               |           |               | RESULTS FOR 2022-2023 |                          |                         |                                                    |
| QUARTER               | NEW CLUB GOAL | NEW CLUBS | DROPPED CLUBS | QUARTER M             | EMBER GROWTH NET<br>GOAL | MEMBER GROWTH<br>ACTUAL | DROPPED MEMBERS<br>ACTUAL (including<br>transfers) |
| JULY/AUG/SEPT         | 3             | 0         | 4             | JULY/AUG/SEP          | T 330                    | 448                     | 416                                                |
| OCT/NOV/DEC           | 21            | 0         | 0             | OCT/NOV/DEC           | 338                      | 442                     | 468                                                |
| JAN/FEB/MAR           | 18            | 1         | 1             | JAN/FEB/MAR           | 313                      | 441                     | 315                                                |
| APR/MAY/JUNE          | 24            | 0         | 0             | APR/MAY/JUNE          | 308                      | 0                       | 0                                                  |

## GOALS AND ACTUAL NEW CLUBS CUMULATIVE